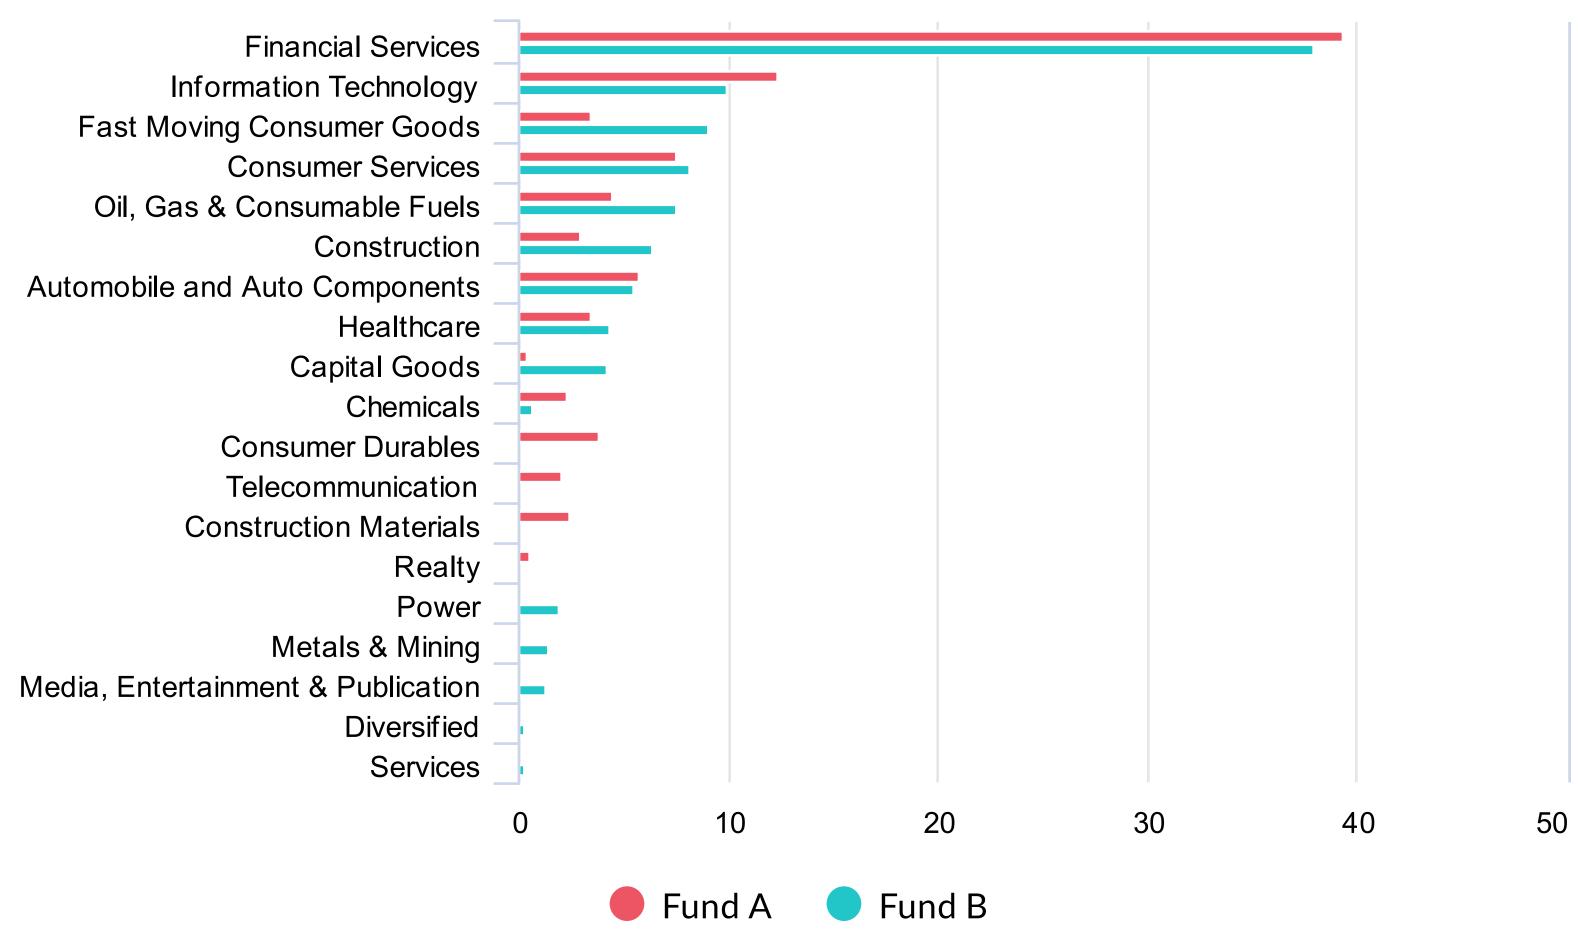

### Sector Wise Investment

#### Sector Detail

| Sector Details                                                                   |                                                   |                  |                  |             |
|----------------------------------------------------------------------------------|---------------------------------------------------|------------------|------------------|-------------|
| Company Name                                                                     | Sector Name                                       | Fund A (%)       | Fund B (%)       | Overlap (%) |
| Housing Development Finance Corporation Ltd. (HDFC Ltd.)                         | Financial Services                                | 2.4969           | 7.9187           | 2.4969      |
| Larsen & Toubro Ltd.                                                             | Construction                                      | 2.8917           | 6.4227           | 2.8917      |
| Reliance Industries Ltd.                                                         | Oil, Gas & Consumable Fuels                       | 4.4897           | 6.3412           | 4.4897      |
| HDFC Bank Ltd.                                                                   | Financial Services                                | 8.1795           | 5.6312           | 5.6312      |
| State Bank Of India                                                              | Financial Services                                | 2.4889           | 5.5950           | 2.4889      |
| ICICI Bank Ltd.                                                                  | Financial Services                                | 10.0506          | 5.5307           | 5.5307      |
| Infosys Ltd.                                                                     | Information Technology                            | 7.1568           | 4.5550           | 4.5550      |
| Bajaj Finance Ltd.                                                               | Financial Services                                | 8.5336           | 2.3405           | 2.3405      |
| Sun Pharmaceuticals Ind Ltd.                                                     | Healthcare                                        | 1.4797           | 1.6190           | 1.4797      |
| Mahindra & Mahindra Ltd.                                                         | Automobile and Auto Components                    | 2.9994           | 1.3135           | 1.3135      |
| Hindustan Unilever Ltd.                                                          | Fast Moving Consumer Goods                        | 1.4699           | 1.1399           | 1.1399      |
| Siemens Ltd.  Tata Consumer Products Ltd.                                        | Capital Goods                                     | 0.3437           | 1.5032<br>0.9496 | 0.3437      |
| Gland Pharma Ltd.                                                                | Fast Moving Consumer Goods Healthcare             | 0.4690           | 0.7155           | 0.4120      |
| Tata Motors Ltd.                                                                 | Automobile and Auto Components                    | 0.4690           | 2.0403           | 0.4690      |
| Samvardhana Motherson International Ltd. (Erstwhile Motherson Sumi Systems Ltd.) | Automobile and Auto Components                    | 0.1499           | 0.9834           | 0.1499      |
| Divi Laboratories Ltd.                                                           | Healthcare                                        | 0.5279           | 0.3955           | 0.3955      |
| Tata Consultancy Services Ltd.                                                   | Information Technology                            | 4,4540           | 0.2639           | 0.2639      |
| Asian Paints Ltd.                                                                | Consumer Durables                                 | 1.9844           |                  |             |
| Titan Company Ltd.                                                               | Consumer Durables                                 | 1.7761           |                  |             |
| Bharti Airtel Ltd.                                                               | Telecommunication                                 | 2.0670           |                  |             |
| Ambuja Cements Ltd.                                                              | Construction Materials                            | 0.4623           |                  |             |
| Ultratech Cement Ltd.                                                            | Construction Materials                            | 1.9440           |                  |             |
| DLF Ltd.                                                                         | Realty                                            | 0.4917           |                  |             |
| NHPC Ltd.                                                                        | Power                                             |                  | 0.1656           |             |
| National Thermal Power Corporation Ltd.                                          | Power                                             |                  | 1.2527           |             |
| Power Grid Corporation Of India Ltd.                                             | Power                                             |                  | 0.5200           |             |
| Steel Authority Of India Ltd.                                                    | Metals & Mining                                   |                  | 0.6566           |             |
| Tata Steel Ltd.                                                                  | Metals & Mining                                   |                  | 0.7500           |             |
| Zee Entertainment Enterprises Ltd.                                               | Media, Entertainment & Publication                |                  | 1.2286           |             |
| 3M India Ltd.                                                                    | Diversified                                       |                  | 0.2177           |             |
| Interglobe Aviation Ltd.                                                         | Services                                          |                  | 0.1948           |             |
| Apollo Hospitals Enterprise Ltd.                                                 | Healthcare                                        | 0.6096           |                  |             |
| Cholamandalam Investment & Finance Company Ltd.                                  | Financial Services                                | 0.9801           |                  |             |
| Cipla Ltd.                                                                       | Healthcare                                        | 0.4075           |                  |             |
| Nestle India Ltd.                                                                | Fast Moving Consumer Goods                        | 1.5046           |                  |             |
| Pidilite Industries Ltd.                                                         | Chemicals                                         | 1.9200           |                  |             |
| SRF Ltd.                                                                         | Chemicals                                         | 0.3604           |                  |             |
| Kotak Mahindra Bank Ltd.                                                         | Financial Services                                | 4.5020<br>0.9694 |                  |             |
| Info Edge (India) Ltd.  Maruti Suzuki India Ltd.                                 | Consumer Services                                 | 1.8908           |                  |             |
| Bajaj Finserv Ltd.                                                               | Automobile and Auto Components Financial Services | 2.0437           |                  |             |
| Avenue Supermarts Ltd.                                                           | Consumer Services                                 | 6.5936           |                  |             |
| Larsen & Toubro Infotech Ltd.                                                    | Information Technology                            | 0.7785           |                  |             |
| Motherson Sumi Wiring India Ltd.                                                 | Automobile and Auto Components                    | 0.4598           |                  |             |
| ABB India Ltd.                                                                   | Capital Goods                                     |                  | 0.9289           |             |
| Bajaj Auto Ltd.                                                                  | Automobile and Auto Components                    |                  | 0.5805           |             |
| Bank Of Baroda                                                                   | Financial Services                                |                  | 1.1579           |             |
| Bharat Petroleum Corporation Ltd.                                                | Oil, Gas & Consumable Fuels                       |                  | 0.2640           |             |
| Linde India Ltd.                                                                 | Chemicals                                         |                  | 0.6516           |             |
| Britannia Industries Ltd.                                                        | Fast Moving Consumer Goods                        |                  | 0.4419           |             |
| Coal India Ltd.                                                                  | Oil, Gas & Consumable Fuels                       |                  | 0.8793           |             |
| Dr Reddys Laboratories Ltd.                                                      | Healthcare                                        |                  | 0.4688           |             |
| EIH Ltd.                                                                         | Consumer Services                                 |                  | 1.3842           |             |
| Zensar Technologies Ltd.                                                         | Information Technology                            |                  | 0.2605           |             |
| Hero Motocorp Ltd.                                                               | Automobile and Auto Components                    |                  | 0.3590           |             |
| The Indian Hotels Company Ltd.                                                   | Consumer Services                                 |                  | 3.3604           |             |
| ITC Ltd.                                                                         | Fast Moving Consumer Goods                        |                  | 4.8677           |             |
| Marico Ltd.                                                                      | Fast Moving Consumer Goods                        |                  | 0.3926           |             |
| Max Financial Services Ltd.                                                      | Financial Services                                |                  | 0.5460           |             |
| Pfizer Ltd.                                                                      | Healthcare                                        |                  | 0.1068           |             |
| Torrent Pharmaceuticals Ltd.                                                     | Healthcare                                        |                  | 1.0055           |             |
| Axis Bank Ltd.                                                                   | Financial Services                                |                  | 3.8361           |             |
| HCL Technologies Ltd.                                                            | Information Technology                            |                  | 3.8172           |             |
| Wipro Ltd.  Codesi Consumer Products Ltd.                                        | Information Technology                            |                  | 0.3149           |             |
| Godrej Consumer Products Ltd.  Honeywell Automation India Ltd.                   | Fast Moving Consumer Goods  Capital Goods         |                  | 1.3046           |             |
| GE T&D India I td.                                                               | Capital Goods Capital Goods                       |                  | 0.4568           |             |
| GE 1&D India Ltd. United Spirits Ltd.                                            | Fast Moving Consumer Goods                        |                  | 0.4568           |             |
| Chalet Hotels Ltd.                                                               | Consumer Services                                 |                  | 2.5132           |             |
| Bosch Ltd.                                                                       | Automobile and Auto Components                    |                  | 0.1871           |             |
| SBI Cards & Payment Services Pvt. Ltd.                                           | Financial Services                                |                  | 2.6148           |             |
| Tech Mahindra Ltd.                                                               | Information Technology                            |                  | 0.7084           |             |
| Bandhan Bank Ltd.                                                                | Financial Services                                |                  | 0.3948           |             |
| SBI Life Insurance Company Ltd.                                                  | Financial Services                                |                  | 1.0921           |             |
| ICICI Lombard General Insurance Company Ltd.                                     | Financial Services                                |                  | 0.4411           |             |
| HDFC Life Insurance Company Ltd.                                                 | Financial Services                                |                  | 0.7822           |             |
| Zomato Ltd.                                                                      | Consumer Services                                 |                  | 0.9090           |             |
|                                                                                  |                                                   |                  |                  |             |

## Sector Wise Investment

Source: MFI 360