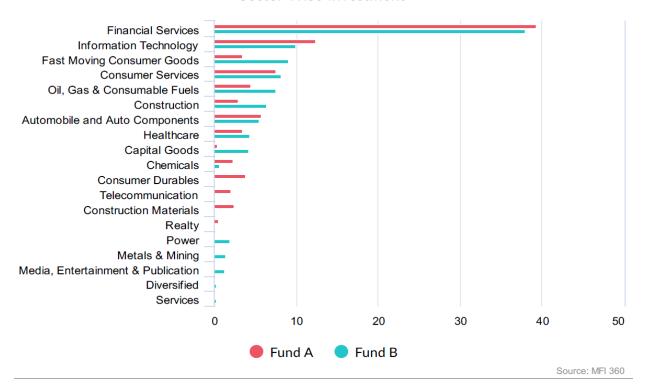

# Overlap by 36.6189 %



## Overlap by 36.6189 %



### Sector Wise Investment





#### Sector Detail

| Sector Details                                                                   |                                                   |                  |                  |             |
|----------------------------------------------------------------------------------|---------------------------------------------------|------------------|------------------|-------------|
| Company Name                                                                     | Sector Name                                       | Fund A (%)       | Fund B (%)       | Overlap (%) |
| Housing Development Finance Corporation Ltd. (HDFC Ltd.)                         | Financial Services                                | 2.4969           | 7.9187           | 2.4969      |
| Larsen & Toubro Lt